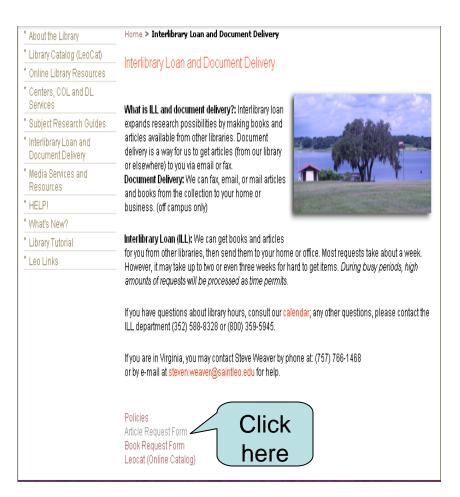

## Complete the ILL Form

- Click "Interlibrary Loan and Document Delivery" tab
- Choose link for "Article Request Form"
- Complete the form with the information you have from Buros