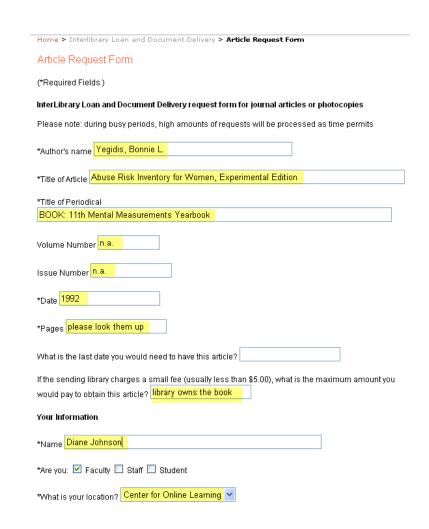

## Complete and Send the Form

- Form is designed for a journal, so put "n.a." for volume/issue #
- Provide the test name
- Provide the MMYB volume #
- Complete "Your Information" section
- Provide SLU email account information