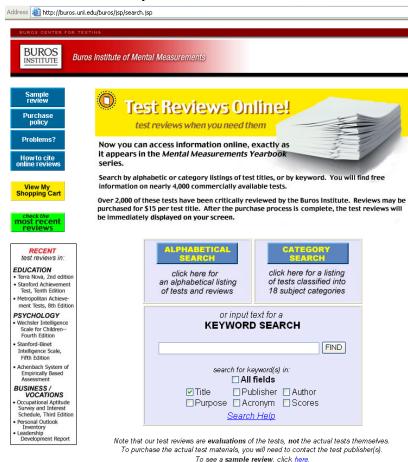

### Locate Your Test

http://buros.unl.edu

- Buros Institute publishes MMYB
- Select "Test Reviews Online"
- Search alphabetically, by category, or by keyword
- Click on a test title for further information