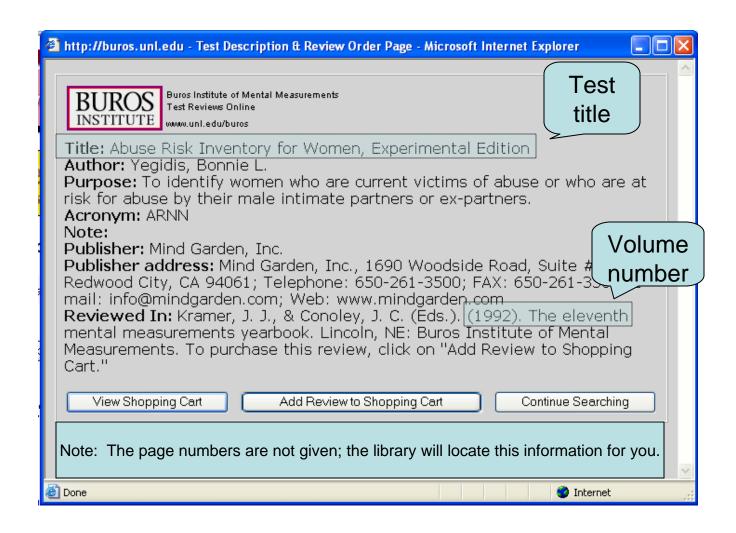

## Complete and Send the Form

- Form is designed for a journal, so put "n.a." for volume/issue #
- Provide the test name
- Provide the MMYB volume #
- Complete "Your Information" section
- Provide SLU email account information

# Check your email for delivery

- Remember that the library will locate the pages your test review appears on in print
- The key information needed is the name of the test and the volume/year of the MMYB
- To avoid problems with opening and displaying the material, we suggest using your official SLU email account
- Call 1.800.359.5945 if you have problems